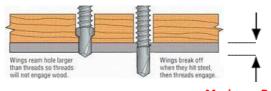

Maximum Drilling
Thickness 5mm

Plated : Silver Ruspert

For Urban And Industrial Areas With A Low Salt

Atmosphere

Designed To Attach Wood To Metal (Max 5mm)
Coarse Self Tapping Thread With Wings Designed
To Ream Out The Timber So The Screw Can Achieve
Max RPM Without Burn Out
When The Wings Hit The Metal They Will Break Off
To Permit The Thread To Self Tap Into The Metal