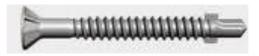

## Phillips Csk Light Section Wing Tip Self Drilling Screws For Exterior Use

| Phillips Csk Light Section Wing Tip   |           |                 |
|---------------------------------------|-----------|-----------------|
| Self Drilling Screws For Exterior Use |           |                 |
| Part                                  | Size      | Maximum         |
| Number                                | (mm)      | Fixing Thk (mm) |
| LW38S                                 | 4.8 x 38  | 18              |
| LW50S                                 | 5.5 x 50  | 28              |
| LW65S                                 | 5.5 x 65  | 43              |
| LW85S                                 | 5.5 x 85  | 63              |
| LW100S                                | 5.5 x 100 | 78              |